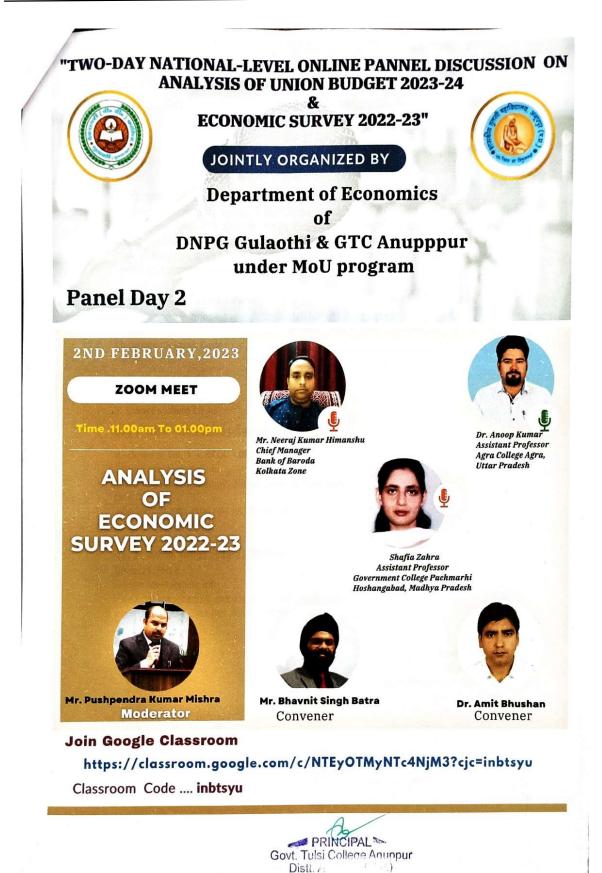

# DAY 2 (02 February, 2023) TIME – 11 AM to 01 PM

अर्थशास्त्र विभाग, देवनागरी स्नातकोत्तर महाविद्यालय, गुलावठी, बुलंदशहर और अर्थशास्त्र विभाग, शासकीय तुलसी महाविद्यालय, अनूपपुर, मध्य प्रदेश के मध्य हुए समझौता ज्ञापन के अंतर्गत आर्थिक सर्वेक्षण 2022-23 पर ऑनलाइन राष्ट्र स्तरीय पैनल विश्लेषण किया गया। कार्यक्रम की अध्यक्षता महाविद्यालय के प्राचार्य प्रो. योगेश कुमार त्यागी एवं शासकीय महाविद्यालय, अनूपपुर, मध्य प्रदेश के प्राचार्य प्रो. जे.के. संत ने संयुक्त रूप से की। पैनल विश्लेषण में श्री नीरज कुमार हिमांशु, मुख्य प्रबंधक, बैंक ऑफ बड़ौदा, कोलकाता ज़ोन, डॉ. अनूप सिंह असिस्टेंट प्रोफेसर आगरा कालेज, आगरा तथा श्रीमती शाफ़िया जहरा, असिस्टेंट प्रोफ़ेसर राजकीय कालेज, पचमढ़ी, मध्य प्रदेश शामिल रहे।

पैनल विश्लेषण में आर्थिक सर्वेक्षण के मुख्य घटक-शिक्षा, स्वास्थ्य, रोजगार, कृषि, उद्योग, विकास और महंगाई आदि पर विस्तृत चर्चा की गई। डॉ. अनूप सिंह ने कहा कि विगत 10 वर्षों के आंकड़ों को देखे तो सकारात्मक संदेश परिलक्षित होता है। मातृत्व मृत्यु दर एवं शिशु मृत्यु दर में गिरावट आई है जो स्वास्थ्य सुधार को दर्शाता है। आरबीआई की कठोर मौद्रिक

#### **Government Tulsi College**

Anooppur, M.P.

(Aff. to Awadhesh Pratap Singh University, Rewa, M.P.)

नीतियों के परिणामस्वरूप सीपीआई तथा डब्ल्यूपीआई क्रमशः 6.8% तथा 11.5% आ गए। ग्रामीण विकास हेतु गाँवों में स्वरोजगार के अवसर, फूड प्रोसेसिंग, दुग्ध प्रसंस्करण तथा छोटे-छोटे उद्योगों का विकास रोजगार सृजन में महत्वपूर्ण भूमिका निभाएगा। डॉ. शाफ़िया जहरा ने कहा कि सरकार द्वारा आयुष्मान भारत योजना, प्रधानमंत्री जनऔषधि आदि कार्यक्रमों की व्यापक पहुँच से स्वास्थ्य क्षेत्र में बेहतर सुधार हो रहा। ग्रामीण क्षेत्रों में विभिन्न योजनाएं -उज्ज्वला, ग्रामीण पेयजल, हर घर को जल, मनरेगा आदि के कारण ग्रामीण विकास को बल मिला है। श्री नीरज कुमार हिमांशु ने कहा कि सरकार द्वारा सामाजिक अवसंरचना-शिक्षा, स्वास्थ्य तथा आवास के मामलों में किए गए विभिन्न सकारात्मक पहलों का उल्लेख करते हुए सबका साथ सबका विकास के नारे को सफल बताया। उन्होंने जनधन खाता के माध्यम से वित्तीय समावेशन को चमत्कारिक योजना बताया तथा इन खातों के माध्यम से छोटी बचतों को एकत्र करने में बहुत उपयोगी बताया। ग्रामीण विकास के संदर्भ में मनरेगा पर होने वाले व्यय में कमी को अप्रत्याशित तथा रोजगार सजन की अवधारणा के प्रतिकूल बताया।

कार्यक्रम का संचालन डॉ. पुष्पेंद्र कुमार मिश्र तथा डॉ. अवधेश कुमार सिंह ने अतिथियों एवं विद्यार्थियों का आभार व्यक्त किया।

कार्यक्रम के संयोजक भवनीत सिंह बत्रा एवं अमित भूषण द्विवेदी ने कहा कि भविष्य में इस तरह के और कार्यक्रम भी आयोजित किए जाएंगे। इस पैनल परिचर्चा में शासकीय तुलसी कालेज, अनूपपुर मध्य प्रदेश,के.एस.साकेत पीजी.कालेज, अयोध्या, गांधी शताब्दी स्मारक कालेज,आजमगढ़, कु. मायावती राजकीय महिला महाविद्यालय, गौतमबुद्धनगर, कालीचरण स्नातकोत्तर कालेज,लखनऊ, शासकीय सतना कॉलेज,सतना सहित इंदिरा गांधी जनजातीय विश्वविद्यालय, अमरकंटक तथा इलाहाबाद विश्वविद्यालय सहित अन्य कई संस्थानों के प्राध्यापक, शोध छात्र, स्नातक/स्नातकोत्तर कक्षाओं के विद्यार्थी एवं प्रतियोगी छात्र भी शामिल रहे।

Website Link-

<u>02-Feb-23- आर्थिक सर्वेक्षण 2022-23 पर ऑनलाइन राष्ट्र स्तरीय पैनल चर्चा - Devanagari Post</u> Graduate College – Gulaothi (dnpgcollege.ac.in)

YouTube Link

https://youtu.be/YvPxiu359iU

PRINCIPAL Govt. Tulsi College Anuppur Distt. Anuppur (M.P.)