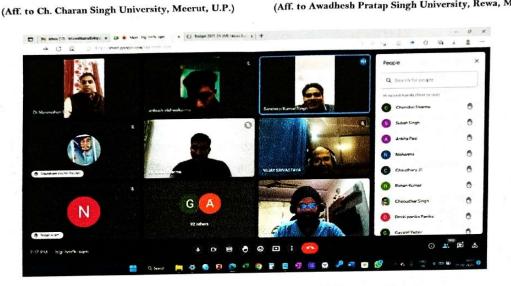

#### **EVENT REPORT**

Two-day National-level Online Panel Discussion on Analysis of Union Budget 2023-24 and Economic Survey 2022-23 (01-02 February 2023)

## DAY 1 (01 February, 2023) TIME - 07 PM to 09 PM

अर्थशास्त्र विभाग, देवनागरी स्नातकोत्तर महाविद्यालय, गुलावठी और अर्थशास्त्र विभाग, शासकीय तुलसी महाविद्यालय, अनूपपुर, मध्य प्रदेश के मध्य हुए समझौता ज्ञापन के अंतर्गत केंद्रीय बजट 2023-24 पर ऑनलाइन राष्ट्र स्तरीय पैनल विश्लेषण का आयोजन अत्यंत सफलतापूर्वक किया गया। कार्यक्रम की अध्यक्षता महाविद्यालय के प्राचार्य प्रो. योगेश कुमार त्यागी एवं शासकीय महाविद्यालय, अनूपपुर, मध्य प्रदेश के प्राचार्य प्रो. जे.के. संत ने संयुक्त रूप से की। प्रो. योगेश कुमार त्यागी ने कहा कि इस तरह के कार्यक्रमों से विद्यार्थी बजट को आसानी से समझ सकेंगे।

पैनल विश्लेषण में डॉ. लोकेश कुमार, प्रोफेसर जेएसपीजी कालेज सिकंदराबाद, बुलंदशहर, डॉ. विजय श्रीवास्तव एसोसिएट प्रोफेसर महर्षि यूनिवर्सिटी ऑफ इनफार्मेशन टेक्नोलॉजी, लख़नऊ तथा डॉ. सूरज शर्मा, असिस्टेंट प्रोफेसर एसएमपीजी कालेज चंदौसी, संभल शामिल रहे। इस परिचर्चा में बजट 2023-24 के मुख्य विषयों-शिक्षा, स्वास्थ्य, महंगाई, कौशल विकास, रोजगार सृजन, हरित विकास एवं नई कर संरचना पर विस्तार से चर्चा की गई। तीनों ही पैनलिस्ट ने यह कहा कि यह बजट संतुलित एवं समावेशी विकास पर आधारित है। सरकार शिक्षा एवं स्वास्थ्य में पीपीटी मॉडल को अपनाना चाहती है। बजट में रोजगार एवं महंगाई पर स्पष्ट रूप से कुछ नहीं कहा गया।

कार्यक्रम का संचालन डॉ. मनमोहन लाल विश्वकर्मा ने तथा श्रीमती पूनम धांडे ने अतिथियों एवं विद्यार्थियों का आभार व्यक्त किया। इस पैनल परिचर्चा में शासकीय तुलसी कालेज, अनूपपुर मध्य प्रदेश,के एस.साकेत पीजी.कालेज, अयोध्या, गांधी शताब्दी स्मारक कालेज,आजमगढ़, कु. मायावती राजकीय महिला महाविद्यालय, गौतमबुद्धनगर, कालीचरण स्नातकोत्तर कालेज,लखनऊ, शासकीय सतना कॉलेज,सतना सहित इंदिरा गांधी जनजातीय विश्वविद्यालय, अमरकंटक तथा इलाहाबाद विश्वविद्यालय सहित अन्य कई संस्थानों के प्राध्यापक, शोध छात्र, स्नातक/स्नातकोत्तर कक्षाओं के विद्यार्थी एवं प्रतियोगी छात्र भी शामिल रहे।