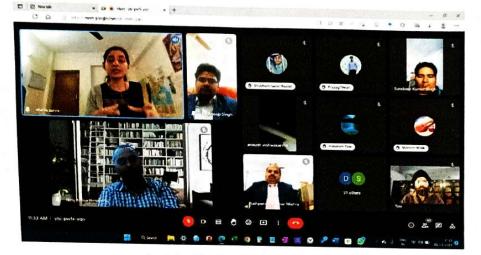

# केंद्रीय बजट 2023-24 पर ऑनलाइन राष्ट्र स्तरीय पैनल विश्लेषण किया

देव केसरी/गुलावळी। अर्थशास्त्र विभाग, देवनागरी स्नातकोत्तर महाविद्यालय, गुलावळी और अर्थशास्त्र विभाग, शासकीय तुलसी महाविद्यालय, अनुपुषु, मध्य प्रदेश के मध्य हुए समझौता जापन के अंतर्गत केंद्रीय वजट 2023-24 पर ऑनलाइन राष्ट्र स्तरीय पैनल बिरलेपण किया गया। कार्यक्रम की अध्यक्षता महाविद्यालय के प्राचार्थ प्रो. योगेश कुमार त्यागी एवं शासकीय महाविद्यालय अनुपुषु, मध्य प्रदेश के प्राचार्य प्रो. जे के. सत ने संयुक्त रूप से की। प्रा. योगेश कुमार त्यागी ने कहा कि इस तरह के कार्यक्रमों से विद्यार्थी बजट को आसानी से समझ सकंगे। पैनल विश्वतेषण में डॉ लोकेश कुमार, प्रोफेसर जेएसपीजी कालेज सिकंदराबाद, बुलंदशहर, डॉ. विजय श्रीवासतब एसोसिएट प्रोफेसर महर्षि यूनिवसिंटी ऑफ इनफार्मेशन देवनोलॉजो, लखनऊ तथा डॉ. सुरज शर्मा, असिस्टेट प्रोफेसर एसएपपीजी कालेज च्हीसी, संभल शामिल रहे। कार्यक्रम का संचालन डॉ. मनमोहन लाल विश्वकमां ने तथा श्रीमती पुन्म घाई ने अर्तिथियो एवं विद्यार्थियों का आभार व्यक्त किया। इस पैनल में शासकीय तुलसी कालेज, आजमगढ़, कु. मायावती राजकीय महिला महाविद्यालय, गौतमबुद्धन्म, कार्जना प्राज कालेज सहित अन्य कहांत्र विश्व यांत्र सार, कार्ताय कालेज सहित अन्य महाविद्यालय की विद्यार्थी एवं प्रतियोगी छात्र भी शामिल रहे। दित अन्य महाविद्यालय, गौतमबुद्धन्म, आजमतह, कु. मायावती राजकीय महिला महाविद्यालय, बे विद्यार्थी एवं प्रतियोगी छात्र भी शामिल रहे।