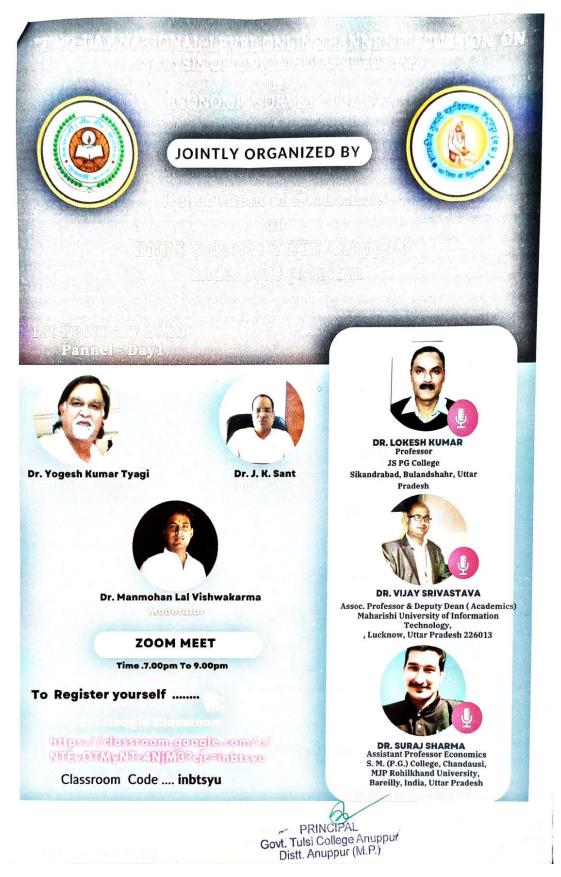

## DAY 1 (01 February, 2023) TIME - 07 PM to 09 PM

अर्थशास्त्र विभाग, देवनागरी स्नातकोत्तर महाविद्यालय, गुलावठी और अर्थशास्त्र विभाग, शासकीय तुलसी महाविद्यालय, अनूपपुर, मध्य प्रदेश के मध्य हुए समझौता ज्ञापन के अंतर्गत केंद्रीय बजट 2023-24 पर ऑनलाइन राष्ट्र स्तरीय पैनल विश्लेषण का आयोजन अत्यंत सफलतापूर्वक किया गया। कार्यक्रम की अध्यक्षता महाविद्यालय के प्राचार्य प्रो. योगेश कुमार त्यागी एवं शासकीय महाविद्यालय, अनूपपुर, मध्य प्रदेश के प्राचार्य प्रो. जे.के. संत ने संयुक्त रूप से की। प्रो. योगेश कुमार त्यागी ने कहा कि इस तरह के कार्यक्रमों से विद्यार्थी बजट को आसानी से समझ सकेंगे।

पैनल विश्लेषण में डॉ. लोकेश कुमार, प्रोफेसर जेएसपीजी कालेज सिकंदराबाद, बुलंदशहर, डॉ. विजय श्रीवास्तव एसोसिएट प्रोफेसर महर्षि यूनिवर्सिटी ऑफ इनफार्मेशन टेक्नोलॉजी, लख़नऊ तथा डॉ. सूरज शर्मा, असिस्टेंट प्रोफेसर एसएमपीजी कालेज चंदौसी, संभल शामिल रहे। इस परिचर्चा में बजट 2023-24 के मुख्य विषयों-शिक्षा, स्वास्थ्य, महंगाई, कौशल विकास, रोजगार सृजन, हरित विकास एवं नई कर संरचना पर विस्तार से चर्चा की गई। तीनों ही पैनलिस्ट ने यह कहा कि यह बजट संतुलित एवं समावेशी विकास पर आधारित है। सरकार शिक्षा एवं स्वास्थ्य में पीपीटी मॉडल को अपनाना चाहती है। बजट में रोजगार एवं महंगाई पर स्पष्ट रूप से कुछ नहीं कहा गया।

कार्यक्रम का संचालन डॉ. मनमोहन लाल विश्वकर्मा ने तथा श्रीमती पूनम धांडे ने अतिथियों एवं विद्यार्थियों का आभार व्यक्त किया। इस पैनल परिचर्चा में शासकीय तुलसी कालेज, अनूपपुर मध्य प्रदेश,के एस.साकेत पीजी.कालेज, अयोध्या, गांधी शताब्दी स्मारक कालेज,आजमगढ़, कु. मायावती राजकीय महिला महाविद्यालय, गौतमबुद्धनगर, कालीचरण स्नातकोत्तर कालेज,लखनऊ, शासकीय सतना कॉलेज,सतना सहित इंदिरा गांधी जनजातीय विश्वविद्यालय, अमरकंटक तथा इलाहाबाद विश्वविद्यालय सहित अन्य कई संस्थानों के प्राध्यापक, शोध छात्र, स्नातक/स्नातकोत्तर कक्षाओं के विद्यार्थी एवं प्रतियोगी छात्र भी शामिल रहे।

#### Website Link

<u>01-Feb-23- केंद्रीय बजट 2023-24 पर ऑनलाइन राष्ट्र स्तरीय पैनल चर्चा – Devanagari Post Graduate</u> College – Gulaothi (dnpgcollege.ac.in)

1

YouTube Link

https://youtu.be/II2HDrIpLO0

PRINCIPAL Govt. Tulsi College Anuppur Distt. Anuppur (M.P.)