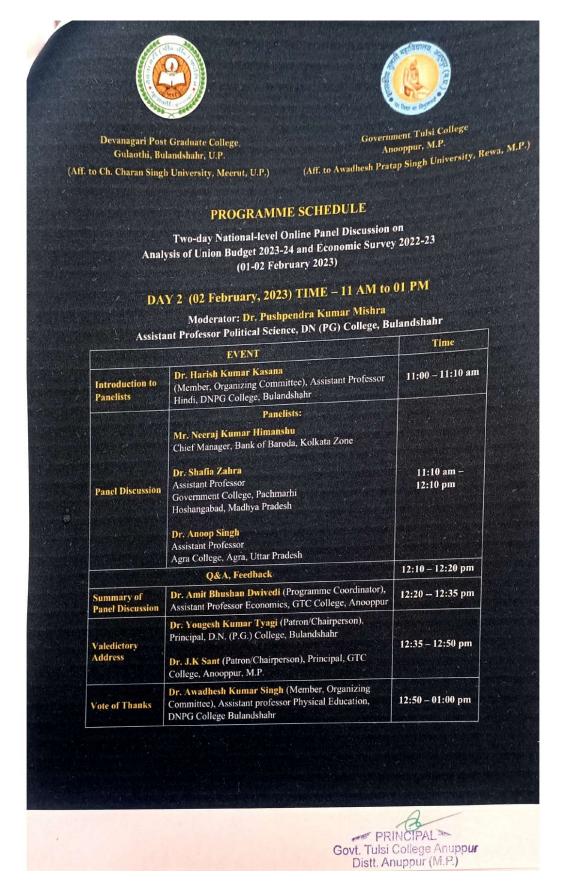

# DAY 2 (02 February, 2023) TIME – 11 AM to 01 PM

अर्थशास्त्र विभाग, देवनागरी स्नातकोत्तर महाविद्यालय, गुलावठी, बुलंदशहर और अर्थशास्त्र विभाग, शासकीय तुलसी महाविद्यालय, अनूपपुर, मध्य प्रदेश के मध्य हुए समझौता ज्ञापन के अंतर्गत आर्थिक सर्वेक्षण 2022-23 पर ऑनलाइन राष्ट्र स्तरीय पैनल विश्लेषण किया गया। कार्यक्रम की अध्यक्षता महाविद्यालय के प्राचार्य प्रो. योगेश कुमार त्यागी एवं शासकीय महाविद्यालय, अनूपपुर, मध्य प्रदेश के प्राचार्य प्रो. जे.के. संत ने संयुक्त रूप से की। पैनल विश्लेषण में श्री नीरज कुमार हिमांशु, मुख्य प्रबंधक, बैंक ऑफ बड़ौदा, कोलकाता ज़ोन, डॉ. अनूप सिंह असिस्टेंट प्रोफेसर आगरा कालेज, आगरा तथा श्रीमती शाफ़िया जहरा, असिस्टेंट प्रोफ़ेसर राजकीय कालेज, पचमढ़ी, मध्य प्रदेश शामिल रहे।

पैनल विश्लेषण में आर्थिक सर्वेक्षण के मुख्य घटक-शिक्षा, स्वास्थ्य, रोजगार, कृषि, उद्योग, विकास और महंगाई आदि पर विस्तृत चर्चा की गई। डॉ. अनूप सिंह ने कहा कि विगत 10 वर्षों के आंकड़ों को देखे तो सकारात्मक संदेश परिलक्षित होता है। मातृत्व मृत्यु दर एवं शिशु मृत्यु दर में गिरावट आई है जो स्वास्थ्य सुधार को दर्शाता है। आरबीआई की कठोर मौद्रिक

#### **Government Tulsi College**

Anooppur, M.P.

(Aff. to Awadhesh Pratap Singh University, Rewa, M.P.)

नीतियों के परिणामस्वरूप सीपीआई तथा डब्ल्यूपीआई क्रमशः 6.8% तथा 11.5% आ गए। ग्रामीण विकास हेतु गाँवों में स्वरोजगार के अवसर, फूड प्रोसेसिंग, दुग्ध प्रसंस्करण तथा छोटे-छोटे उद्योगों का विकास रोजगार सृजन में महत्वपूर्ण भूमिका निभाएगा। डॉ. शाफ़िया जहरा ने कहा कि सरकार द्वारा आयुष्मान भारत योजना, प्रधानमंत्री जनऔषधि आदि कार्यक्रमों की व्यापक पहुँच से स्वास्थ्य क्षेत्र में बेहतर सुधार हो रहा। ग्रामीण क्षेत्रों में विभिन्न योजनाएं -उज्ज्वला, ग्रामीण पेयजल, हर घर को जल, मनरेगा आदि के कारण ग्रामीण विकास को बल मिला है। श्री नीरज कुमार हिमांशु ने कहा कि सरकार द्वारा सामाजिक अवसंरचना-शिक्षा, स्वास्थ्य तथा आवास के मामलों में किए गए विभिन्न सकारात्मक पहलों का उल्लेख करते हुए सबका साथ सबका विकास के नारे को सफल बताया। उन्होंने जनधन खाता के माध्यम से वित्तीय समावेशन को चमत्कारिक योजना बताया तथा इन खातों के माध्यम से छोटी बचतों को एकत्र करने में बहुत उपयोगी बताया। ग्रामीण विकास के संदर्भ में मनरेगा पर होने वाले व्यय में कमी को अप्रत्याशित तथा रोजगार सजन की अवधारणा के प्रतिकूल बताया।

कार्यक्रम का संचालन डॉ. पुष्पेंद्र कुमार मिश्र तथा डॉ. अवधेश कुमार सिंह ने अतिथियों एवं विद्यार्थियों का आभार व्यक्त किया।

कार्यक्रम के संयोजक भवनीत सिंह बत्रा एवं अमित भूषण द्विवेदी ने कहा कि भविष्य में इस तरह के और कार्यक्रम भी आयोजित किए जाएंगे। इस पैनल परिचर्चा में शासकीय तुलसी कालेज, अनूपपुर मध्य प्रदेश,के.एस.साकेत पीजी.कालेज, अयोध्या, गांधी शताब्दी स्मारक कालेज,आजमगढ़, कु. मायावती राजकीय महिला महाविद्यालय, गौतमबुद्धनगर, कालीचरण स्नातकोत्तर कालेज,लखनऊ, शासकीय सतना कॉलेज,सतना सहित इंदिरा गांधी जनजातीय विश्वविद्यालय, अमरकंटक तथा इलाहाबाद विश्वविद्यालय सहित अन्य कई संस्थानों के प्राध्यापक, शोध छात्र, स्नातक/स्नातकोत्तर कक्षाओं के विद्यार्थी एवं प्रतियोगी छात्र भी शामिल रहे।